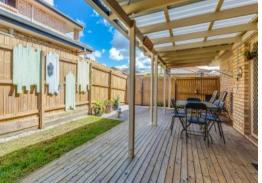

## Comprising of:

- \* 3 good size bedrooms, main with ensuite, fans throughout
- \* Large bathroom with a third toilet off the laundry
- \* Air conditioning in living
- \* Separate Lounge area and Dining Area
- \* Open plan study or second living space on first floor
- \* Spacious modern kitchen with dishwasher
- \* Large courtyard off kitchen area & side gate to back yard
- \* Huge width of the property undercover deck great for entertaining
- \* Lock up garage with extra space for another car on driveway
- \* Swimming pool in complex