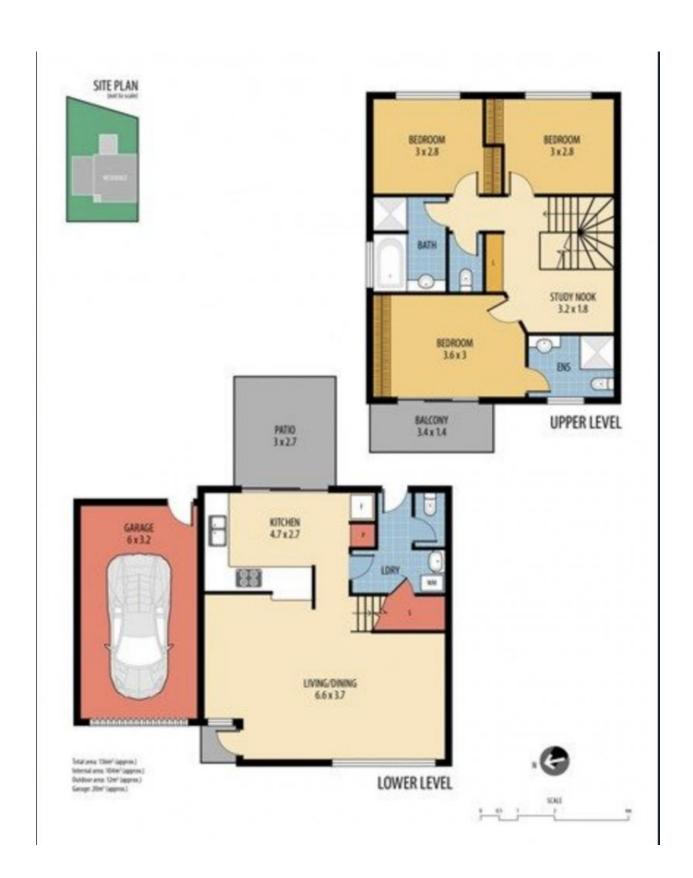

## Comprising of:

- \* 3 good size bedrooms, main with ensuite, fans throughout
- \* Large bathroom with a third toilet off the laundry
- \* Air conditioning in living
- \* Separate Lounge area and Dining Area
- \* Open plan study or second living space on first floor
- \* Spacious modern kitchen with dishwasher
- \* Large courtyard off kitchen area & side gate to back yard
- \* Huge width of the property undercover deck great for entertaining
- \* Lock up garage with extra space for another car on driveway
- \* Swimming pool in complex