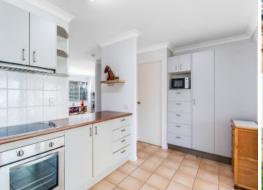

## Comprising of:

- \* 3 good size bedrooms, main with ensuite, fans throughout
- \* Large bathroom with a third toilet off the laundry
- \* Air conditioning in living
- \* Separate Lounge area and Dining Area
- \* Open plan study or second living space on first floor
- \* Spacious modern kitchen with dishwasher
- \* Large courtyard off kitchen area & side gate to back yard
- \* Huge width of the property undercover deck great for entertaining
- \* Lock up garage with extra space for another car on driveway
- \* Swimming pool in complex