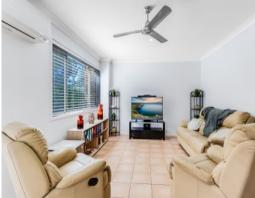

## Comprising of:

- \* 3 good size bedrooms, main with ensuite, fans throughout
- \* Large bathroom with a third toilet off the laundry
- \* Air conditioning in living
- \* Separate Lounge area and Dining Area
- \* Open plan study or second living space on first floor
- \* Spacious modern kitchen with dishwasher
- \* Large courtyard off kitchen area & side gate to back yard
- \* Huge width of the property undercover deck great for entertaining
- \* Lock up garage with extra space for another car on driveway
- \* Swimming pool in complex