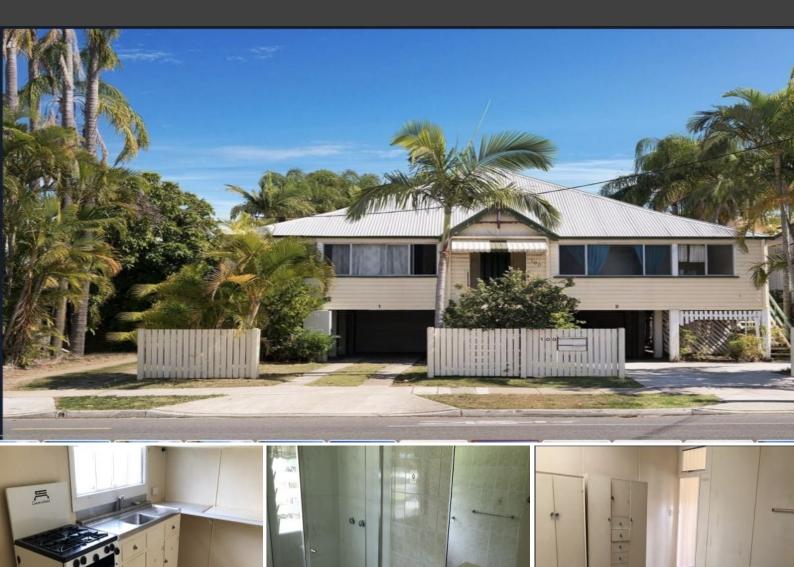

4/100 Kent Road, Kalinga

Opportunity to reside in a 1 bedroom flat in this spacious character home - positioned close to Melrose Park, Eagle Junction rail station and walking distance to numerous cafes and shops.

Facilities include: bedroom, modern bathroom, kitchen (kitchen is to be renovated prior to new tenant moving in) and spacious air conditioned living area. There is a combine laundry underneath the house where you can attach your own washing machine and a carport.

Only 6 kms to Brisbane CBD, close to Major shopping centres and hospitals.

Would suite people who would like a quiet place to live.