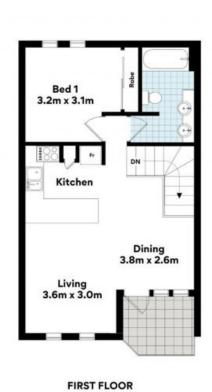

## Gorgeous Federation Townhouse in Top Location

This Federation inspired townhouse isn't just an eye catching piece of architecture, but also located in one of Brisbane's Top Suburbs!

You'll love coming home to this breath taking home with well maintained paths and gardens, perfectly complementing the red faced brick, timber battening, gorgeous lead light window and terracotta tiling which so beautifully captures the Architectural Style of the Federation Era. Located in a boutique complex of just 5 townhouses towards the rear corner of the complex - only one neighbour.

## Upper level:

- Good sized bedroom with built in robes

Large, light and airy bathroom with double basins and a shower over bath.