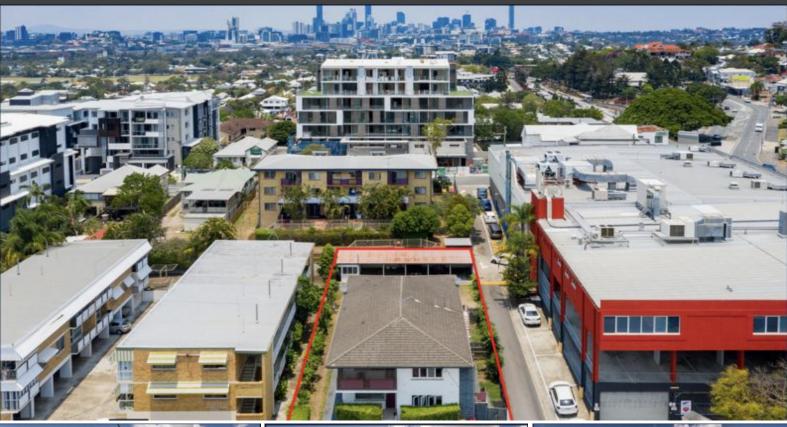

15 East Street, Lutwyche

## OPPORTUNITY TO PURCHASE 5 UNIT BLOCK ON 779SQM OF DC2 ZONED LAND

Two storey brick unit block located in close proximity to Lutwyche Road and the newly renovated Lutwyche Shopping Centre approximately 6.5kms from Brisbane CBD. Lutwyche is going through significant gentrification with all the new infrastructure and proximity to the city..

## **SUBMIT OFFERS**

Type: Block of Units Sold Date: 10/05/2024 Land: 779 m2 Carparks:

Council Rates: \$2,400.00 p/q Water Rates: \$1,500.00 p/q