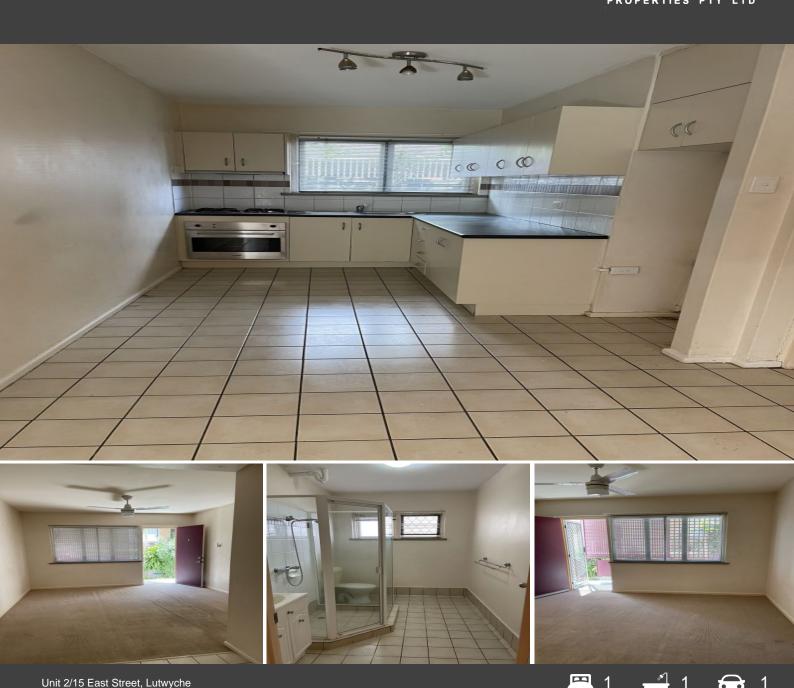

## Neat Ground Floor Unit - in Boutique Complex

Opportunity to reside in a brick cavity ground floor spacious unit with private east facing balcony. Just a short stroll to Lutwyche Shopping Centre and close to parklands and Kedron Brook.

Good sized living room with ceiling fan flowing to a well appointed kitchen with gas cook top. Modern bathroom.

Separate bedroom from the living area with built-ins and ceiling fan.

Dedicated carport at the rear of the complex - plus complex washing lines.