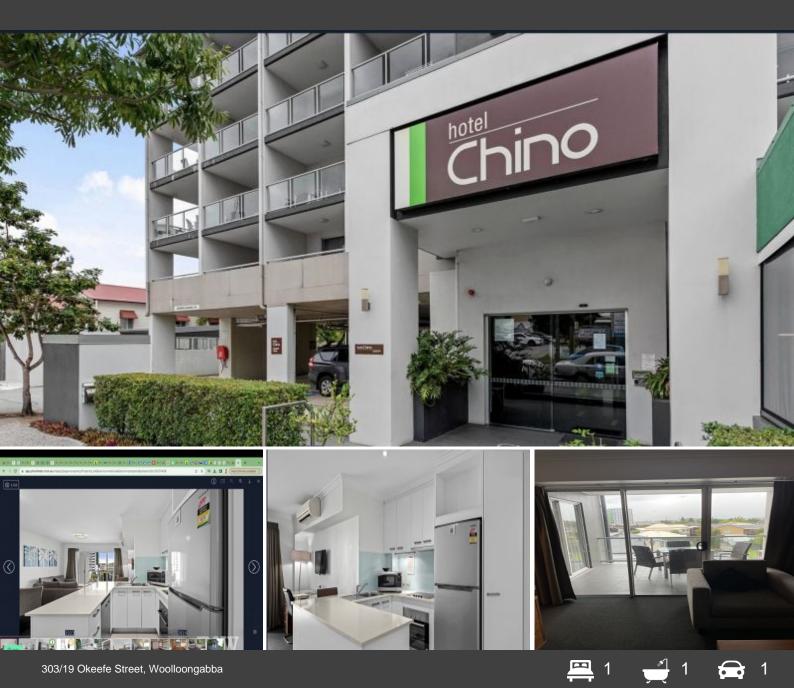

## FULLY FURNISHED LUXURY APARTMENT

Spacious ducted air conditioned fully furnished apartment walking distance to PA Hospital, Gabba, Buranda Shopping centre, Stones Corner Cafe Precinct, Buranda Busway and Buranda Railway Station.

Located on level 3 facing out to Wolseley St, Woolloongabba. Ability to rent the property long term or short term or reside in the apartment.

## Apartment features:

Large air conditioned bedroom with separate built-in wardrobe area. Kitchen is complete with good quality stainless appliances including dishwasher, plenty of cupboard space and bench tops

Generous living area leading to external balcony and views down Wolseley Street.

## Dining area

Spacious bedroom with separate wardrobe area plus sliding door leading to balcony