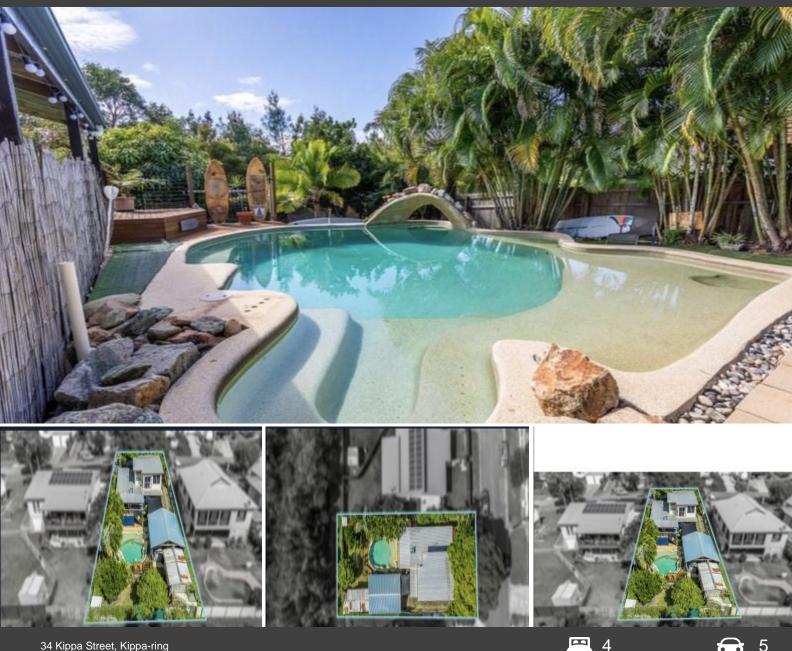

## REAR YARD NORTH FACING 607SQM \_ BLOCK

Fantastic Block to renovate or demolish and build the dream home!!

This home is on a spacious 607sqm block with 16.8m depth and 36.2m width, the land has a slight slope towards Newport with a natural creek on Council land behind the property.

The property has a sparkling in ground pool taking advantage of the north facing rear yard plus the tree vista.

The existing dwelling will accomodate 4 bedrooms, 2 bathrooms and 2 living areas flowing out to an existing deck with views across the pool. The current owners plans have changed and they will now like to sell the property as is where is.