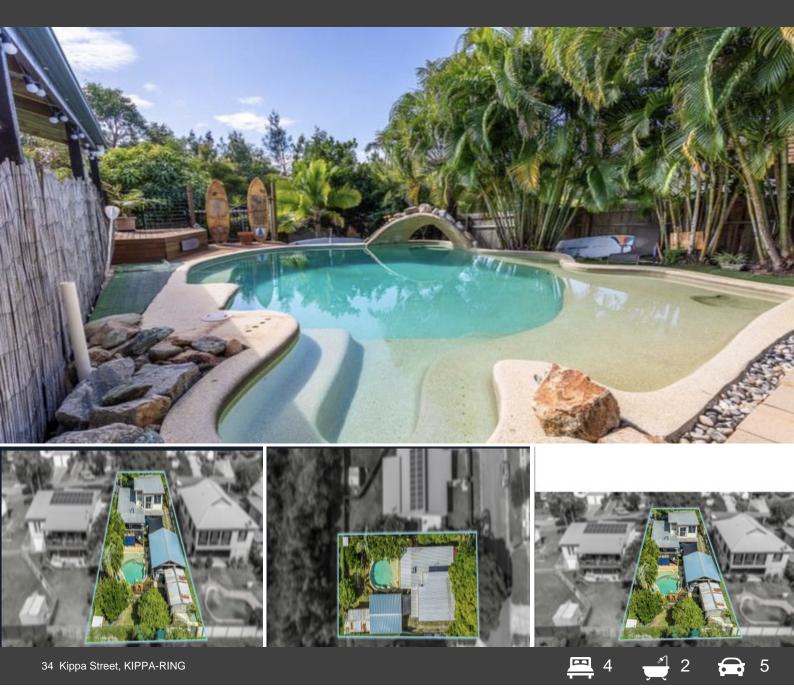

The property has a sparkling in ground pool taking advantage of the north facing rear yard plus the tree vista.

The existing dwelling will accomodate 4 bedrooms, 2 bathrooms and 2 living areas flowing out to an existing deck with views across the pool. The current owners plans have changed and they will now like to sell the property as is where is. It's your opportunity to fit out the internal areas of the home or remove and build your dream house.