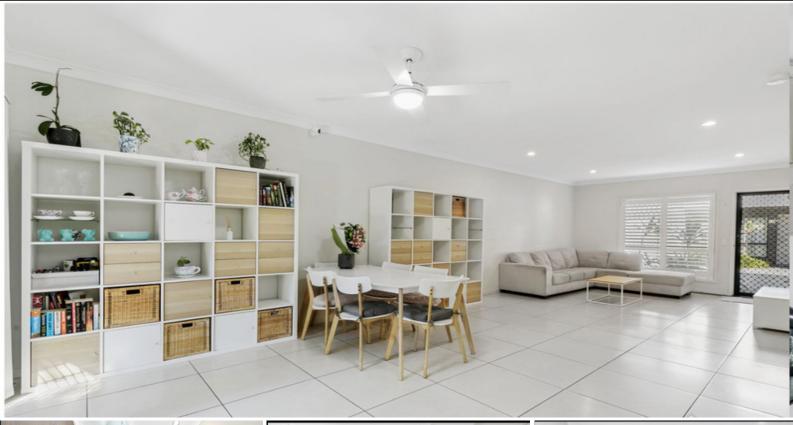

## Spacious Stylish Townhouse

Situated in a contemporary complex this light filled generous sized townhouse with 3 bedrooms, 2.5 bathrooms plus a lockup garage leaves absolutely no detail overlooked. This townhouse is sure to impress upon inspection.

## Features:

- Downstairs Air-conditioned open plan tiled living and kitchen leading to covered patio area
- High ceilings
- Spacious, secure, private tree lined outdoor area
- Extra large main bedroom with massive ensuite, walk in wardrobe plus air-conditioning
- Queen sized 2nd & 3rd bedrooms with built-in robes
- kitchen complete with stainless steel appliances including dishwasher, plenty of stone bench space and storage