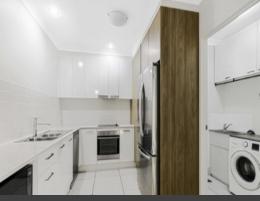

## Features:

- Downstairs Air-conditioned open plan tiled living and kitchen leading to covered patio area
- High ceilings
- Spacious, secure, private tree lined outdoor area
- Extra large main bedroom with massive ensuite, walk in wardrobe plus air-conditioning
- Queen sized 2nd & 3rd bedrooms with built-in robes
- kitchen complete with stainless steel appliances including dishwasher, plenty of stone bench space and storage