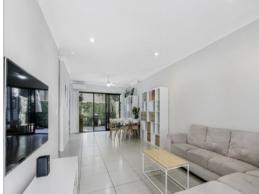

## Spacious Stylish Townhouse

Situated in a contemporary complex this light filled generous sized townhouse with 3 bedrooms, 2.5 bathrooms plus a lockup garage leaves absolutely no detail overlooked. This townhouse is sure to impress upon inspection.

## Features:

- Downstairs Air-conditioned open plan tiled living and kitchen leading to covered patio area
- High ceilings
- Spacious, secure, private tree lined outdoor area
- Extra large main bedroom with massive ensuite, walk in wardrobe plus air-conditioning
- Queen sized 2nd & 3rd bedrooms with built-in robes
- kitchen complete with stainless steel appliances including dishwasher, plenty of stone bench space and storage