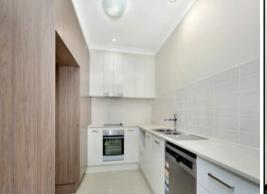

## Features:

- Downstairs Air-conditioned open plan tiled living and kitchen leading to covered patio area
- High ceilings
- Spacious, secure, private tree lined outdoor area
- Extra large main bedroom with massive ensuite, walk in wardrobe plus air-conditioning
- Queen sized 2nd & 3rd bedrooms with built-in robes
- kitchen complete with stainless steel appliances including dishwasher, plenty of stone bench space and storage