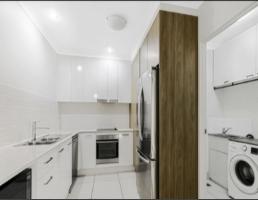

### Features:

- Corner townhouse with extra external side door
- Downstairs Air-conditioned open plan tiled living and kitchen leading to covered patio area
- High ceilings
- Spacious, secure, private tree lined outdoor area
- Extra large main bedroom with massive ensuite, walk in wardrobe plus air-conditioning
- Queen sized 2nd & 3rd bedrooms with built-in robes
- kitchen complete with stainless steel appliances including