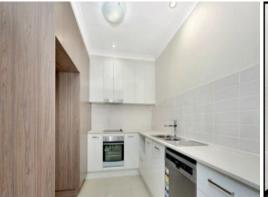

### Features:

- Corner townhouse with extra external side door
- Downstairs Air-conditioned open plan tiled living and kitchen leading to covered patio area
- High ceilings
- Spacious, secure, private tree lined outdoor area
- Extra large main bedroom with massive ensuite, walk in wardrobe plus air-conditioning
- Queen sized 2nd & 3rd bedrooms with built-in robes
- kitchen complete with stainless steel appliances including