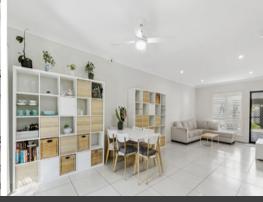

### Features:

- Corner townhouse with extra external side door
- Downstairs Air-conditioned open plan tiled living and kitchen leading to covered patio area
- High ceilings
- Spacious, secure, private tree lined outdoor area
- Extra large main bedroom with massive ensuite, walk in wardrobe plus air-conditioning
- Queen sized 2nd & 3rd bedrooms with built-in robes
- kitchen complete with stainless steel appliances including