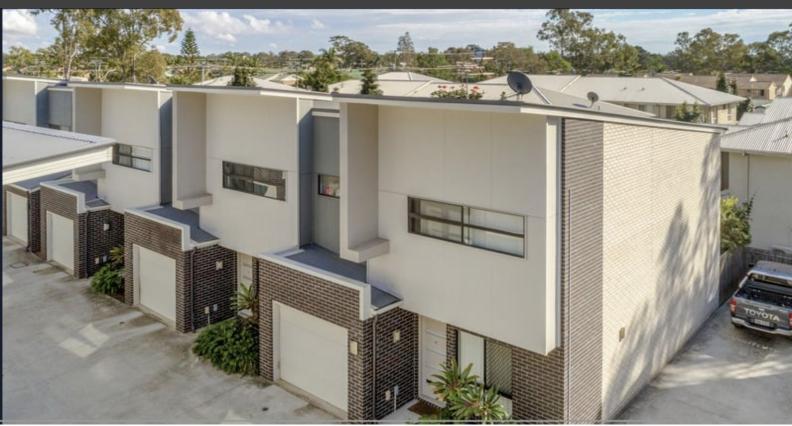

1/44 Holland Crescent, CAPALABA

# Spacious Stylish Townhouse

Situated on a corner position at the front of the complex this light filled generous sized townhouse with 3 bedrooms, 2.5 bathrooms plus a lockup garage leaves absolutely no detail overlooked. This townhouse is sure to impress upon inspection.

### Features:

- Corner townhouse with extra external side door
- Downstairs Air-conditioned open plan tiled living and kitchen leading to covered patio area
- High ceilings
- Spacious, secure, private tree lined outdoor area
- Extra large main bedroom with massive ensuite, walk in wardrobe plus air-conditioning
- Queen sized 2nd & 3rd bedrooms with built-in robes
- kitchen complete with stainless steel appliances including