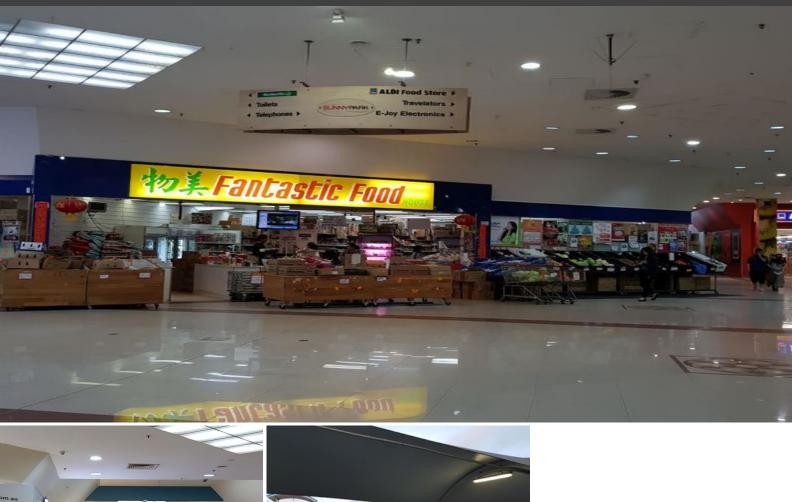

Sunny Park Centre Cnr Mains & McCullaugh Road, SUNNYBANK

## Supermarket Business - fantastic income

Long established supermarket size approx 270sqm in Sunnybank Centre now available to purchase. Reliable staff and a net income of \$250,000 per year after costs. Full details available on contacting Judy Chen at Priority Properties.

Stock available upon negotiation

Opening 7 days per week times 8.30am to 6pm

The supermarket would have paid itself off within 2 to 3 years

Fantastic business opportunity for the smart buyer

## \$750,000 negotiable

| Туре:          | Retail            |
|----------------|-------------------|
| Building Size: | 270 Square Metres |
| Zoning:        | supermarket       |

Sarah Banachak 0431 418 575